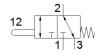

## **Data sheet**

| Feature                                 | Value                                                            |
|-----------------------------------------|------------------------------------------------------------------|
| Valve function                          | 3/2 closed, monostable                                           |
| Type of actuation                       | mechanical                                                       |
| Width                                   | 20 mm                                                            |
| Standard nominal flow rate              | 750 l/min                                                        |
| Operating pressure                      | -0.95 10 bar                                                     |
| Design structure                        | Poppet seat                                                      |
| Type of reset                           | mechanical spring                                                |
| Nominal size                            | 5.6 mm                                                           |
| Instructions for use                    | Do not use as mechanical stop                                    |
| Sealing principle                       | soft                                                             |
| Assembly position                       | Any                                                              |
| Type of piloting                        | direct                                                           |
| Flow direction                          | reversible                                                       |
| Max. switching frequency                | 3 Hz                                                             |
| Operating medium                        | Compressed air in accordance with ISO8573-1:2010 [7:-:-]         |
| Note on operating and pilot medium      | Lubricated operation possible (subsequently required for further |
|                                         | operation)                                                       |
| Corrosion resistance classification CRC | 2 - Moderate corrosion stress                                    |
| Medium temperature                      | -10 60 °C                                                        |
| Ambient temperature                     | -10 60 °C                                                        |
| Actuating force                         | 46 N                                                             |
| Product weight                          | 116 g                                                            |
| Mounting type                           | with through hole                                                |
| Pneumatic connection, port 1            | G1/8                                                             |
| Pneumatic connection, port 2            | G1/8                                                             |
| Pneumatic connection, port 3            | G1/8                                                             |
| Materials note                          | Conforms to RoHS                                                 |
| Material seals                          | NBR                                                              |
| Material housing                        | Wrought Aluminium alloy                                          |
|                                         | Anodised                                                         |