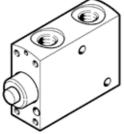

## stem actuated valve VMEF-ST-M32-M-G18 Part number: 8031295

## **Data sheet**

| Feature                                 | Value                                                            |
|-----------------------------------------|------------------------------------------------------------------|
| Valve function                          | 3/2 closed, monostable                                           |
| Type of actuation                       | mechanical                                                       |
| Width                                   | 20 mm                                                            |
| Standard nominal flow rate              | 750 l/min                                                        |
| Operating pressure                      | -0.95 10 bar                                                     |
| Design structure                        | Poppet seat                                                      |
| Type of reset                           | mechanical spring                                                |
| Nominal size                            | 5.6 mm                                                           |
| Instructions for use                    | Do not use as mechanical stop                                    |
| Sealing principle                       | soft                                                             |
| Assembly position                       | Any                                                              |
| Type of piloting                        | direct                                                           |
| Flow direction                          | reversible                                                       |
| Max. switching frequency                | 3 Hz                                                             |
| Operating medium                        | Compressed air in accordance with ISO8573-1:2010 [7:-:-]         |
| Note on operating and pilot medium      | Lubricated operation possible (subsequently required for further |
|                                         | operation)                                                       |
| Corrosion resistance classification CRC | 2 - Moderate corrosion stress                                    |
| Medium temperature                      | -10 60 °C                                                        |
| Ambient temperature                     | -10 60 °C                                                        |
| Actuating force                         | 46 N                                                             |
| Product weight                          | 116 g                                                            |
| Mounting type                           | with through hole                                                |
| Pneumatic connection, port 1            | G1/8                                                             |
| Pneumatic connection, port 2            | G1/8                                                             |
| Pneumatic connection, port 3            | G1/8                                                             |
| Materials note                          | Conforms to RoHS                                                 |
| Material seals                          | NBR                                                              |
| Material housing                        | Wrought Aluminium alloy                                          |
|                                         | Anodised                                                         |